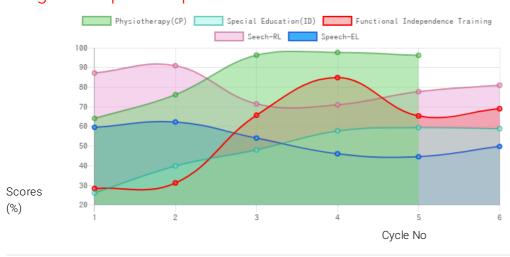

#### **Progress Report**

| Evaluation No | Physiotherapy(CP)<br>Score % - Month - Year | Speech<br>RL - EL - Month - Year  | Special Education(ID)<br>Score % - Month - Year | Functional Independence Training<br>Score % - Month - Year |
|---------------|---------------------------------------------|-----------------------------------|-------------------------------------------------|------------------------------------------------------------|
| 1             | 64.32% - July - 2018                        | 87.50% - 59.75% - July - 2018     | 26.15% - August - 2018                          | 28.48% - July - 2018                                       |
| 2             | 76.46% - February - 2019                    | 91.25% - 62.50% - February - 2019 | 40.00% - February - 2019                        | 31.33% - January - 2019                                    |
| 3             | 96.67% - August - 2019                      | 71.75% - 54.25% - August - 2019   | 48.21% - August - 2019                          | 65.95% - July - 2019                                       |
| 4             | 98.06% - April - 2020                       | 71.25% - 46.25% - March - 2020    | 57.95% - February - 2020                        | 85.14% - January - 2020                                    |
| 5             | 96.52% - January - 2021                     | 78.00% - 44.75% - December - 2020 | 59.61% - December - 2020                        | 65.6% - December - 2020                                    |
| 6             |                                             | 81.25% - 50.00% - July - 2021     | 59.06% - July - 2021                            | 69.29% - July - 2021                                       |

Note: Variations in therapy outcome are due to several factors including the health of the child at the time of evaluation. Progress Report Graph

Information:- CP - Cerebral Palsy; SB - Spina bifida; MD - Muscular Dystrophy; CTEV - Clubfoot; ID - Intellectual Disability; CP, MD - Cerebral Palsy/Multiple Disabilities; LV - Low Vision; TB - Total Blind; ADHD - Attention Deficit Hyperactive Disorder; DB - Deaf Blind; RL - Receptive language; EL - Expressive language;